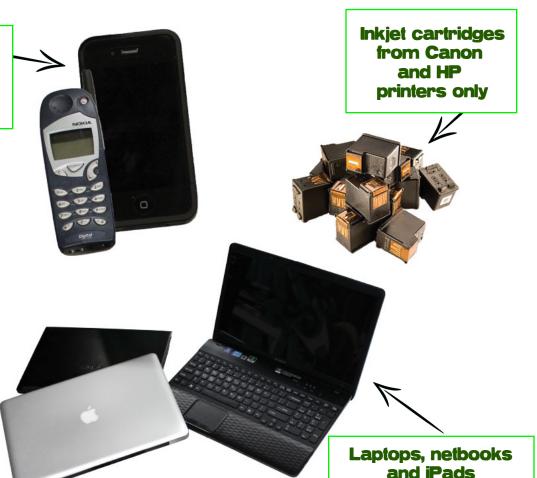

## E-Waste Recycling Program:

**REGISTER:** at www.tickedofffoundation.org/RecycleForLyme

**COLLECT:** at least **10 total items** of the following electronic devices **REQUEST:** your pre-paid shipping label and box your recyclables

**SHIP:** your boxed recyclables by dropping them off at your nearest UPS dropoff location.

Standard cell phones, smart phones, and iPhones

NOTE: There is no weight restriction in this program but you must include at least 10 of these items in your shipment